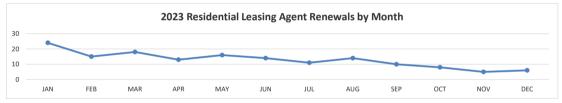

#### **RESIDENTIAL LEASING AGENT 2023**

|                   | JAN   | / <sub>4</sub> \$ | MAR   | p.g.P. | MAY   | JUP   | JUL.  | AUC   | g\$   | / oct | NO4   | \\ \\ \\ \\ \\ \\ \\ \\ \\ \\ \\ \\ \\ |
|-------------------|-------|-------------------|-------|--------|-------|-------|-------|-------|-------|-------|-------|----------------------------------------|
| INITIAL LIC.      | 46    | 54                | 83    | 53     | 65    | 68    | 50    | 61    | 50    | 44    | 50    | 45                                     |
| RENEWALS          | 24    | 15                | 18    | 13     | 16    | 14    | 11    | 14    | 10    | 8     | 5     | 6                                      |
| SPONSOR CHG.      | 32    | 36                | 58    | 46     | 42    | 36    | 37    | 24    | 33    | 28    | 33    | 30                                     |
| 2023 TOTAL ACTIVE | 2,686 | 2,744             | 2,833 | 2,906  | 2,975 | 3,043 | 3,081 | 3,161 | 3,212 | 3,262 | 3,306 | 3,360                                  |