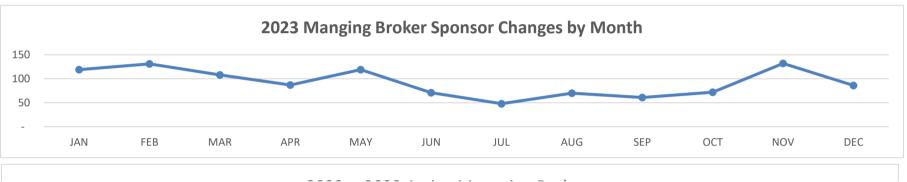

# **MANAGING BROKER 2023**

|                   | JAN    | 4EB    | MAR    | APR    | MAY    | JUN    | JUL    | AUG    | SER    | oct    | MON    | DEC    | $\overline{/}$ |
|-------------------|--------|--------|--------|--------|--------|--------|--------|--------|--------|--------|--------|--------|----------------|
| INITIAL LIC.      | 5      | 43     | 42     | 25     | 37     | 19     | 27     | 26     | 29     | 32     | 21     | 16     |                |
| RENEWALS          | 4      | 3,046  | 2,663  | 6,414  | 1,431  | 103    | 107    | 81     | 47     | 31     | 37     | 15     | İ              |
| SPONSOR CHG.      | 119    | 131    | 108    | 87     | 119    | 71     | 48     | 70     | 61     | 72     | 132    | 86     |                |
| 2023 TOTAL ACTIVE | 15,498 | 15,525 | 15,564 | 15,594 | 15,639 | 15,658 | 13,988 | 14,091 | 14,172 | 14,233 | 14,281 | 14,319 | i              |