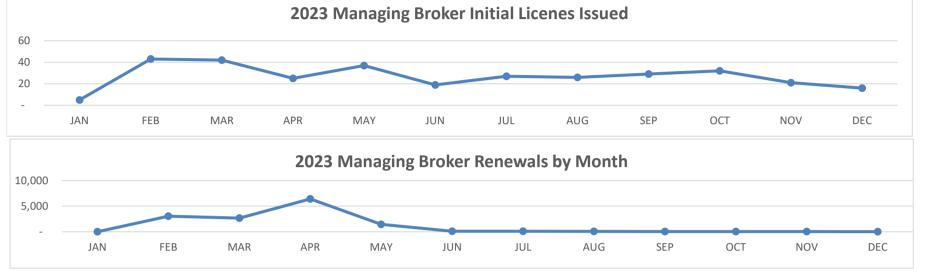

# **MANAGING BROKER 2023**

|                   | JAN    | 4EB    | MAR    | APR    | MAY    | JUN    | JUL    | AUG    | SER    | oct    | MON    | DEC    | $\overline{/}$ |
|-------------------|--------|--------|--------|--------|--------|--------|--------|--------|--------|--------|--------|--------|----------------|
| INITIAL LIC.      | 5      | 43     | 42     | 25     | 37     | 19     | 27     | 26     | 29     | 32     | 21     | 16     |                |
| RENEWALS          | 4      | 3,046  | 2,663  | 6,414  | 1,431  | 103    | 107    | 81     | 47     | 31     | 37     | 15     | İ              |
| SPONSOR CHG.      | 119    | 131    | 108    | 87     | 119    | 71     | 48     | 70     | 61     | 72     | 132    | 86     |                |
| 2023 TOTAL ACTIVE | 15,498 | 15,525 | 15,564 | 15,594 | 15,639 | 15,658 | 13,988 | 14,091 | 14,172 | 14,233 | 14,281 | 14,319 | i              |