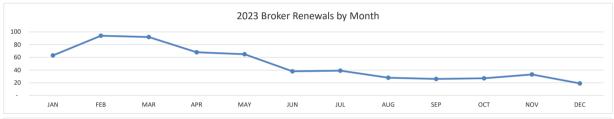

#### **BROKER 2023**

|                   |       |   |        |        |       | DIVOINE  | 2020   |   |        |        |                                       |                  |                  |        |   |
|-------------------|-------|---|--------|--------|-------|----------|--------|---|--------|--------|---------------------------------------|------------------|------------------|--------|---|
|                   | JAN   |   | 4ED    | MAP    | APR   | Max      | JUP    | / | JUV /  | MC     | \ \ \ \ \ \ \ \ \ \ \ \ \ \ \ \ \ \ \ | / <sub>o</sub> ć | V <sub>O</sub> M | JEC ,  | 7 |
| INITIAL LIC.      | 33    | 2 | 330    | 529    | 291   | 408      | 449    |   | 290    | 413    | 313                                   | 348              | 308              | 268    | i |
| RENEWALS          | 6:    | 3 | 94     | 92     | 68    | 65       | 38     |   | 39     | 28     | 26                                    | 27               | 33               | 19     | ı |
| SPONSOR CHG.      | 1,09  | 3 | 1,083  | 1,035  | 759   | 1,016    | 633    |   | 612    | 673    | 697                                   | 855              | 793              | 808    | i |
| 2023 TOTAL ACTIVE | 55,55 | 1 | 55,885 | 56,478 | 56,86 | 6 57,31° | 57,725 | 5 | 57,999 | 58,383 | 58,682                                | 59,061           | 59,344           | 59,595 | i |