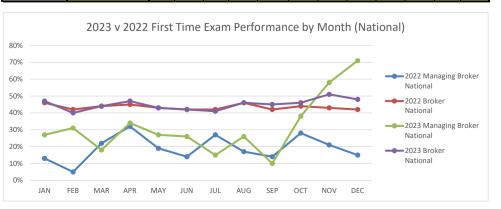

#### 2023 Real Estate Examination Pass Rates

| ı                    |                   |     |      |       |      |      |       |      |      |      |            |      |      |
|----------------------|-------------------|-----|------|-------|------|------|-------|------|------|------|------------|------|------|
|                      |                   | JP. |      | \$ AT |      | MA   | 1/1/2 |      | / pu | 5/ j | ? <u>/</u> |      |      |
| 2023                 | First Time        | 27% | 31%  | 18%   | 34%  | 27%  | 26%   | 15%  | 26%  | 10%  | 38%        | 58%  | 71%  |
| Managing             | First Time Takers | 37  | 32   | 40    | 35   | 43   | 31    | 27   | 34   | 29   | 26         | 25   | 34   |
| Broker               | Repeat            | 28% | 23%  | 27%   | 26%  | 33%  | 35%   | 33%  | 23%  | 31%  | 54%        | 50%  | 35%  |
| National             | Repeat Takers     | 47  | 40   | 56    | 46   | 43   | 52    | 36   | 52   | 48   | 46         | 30   | 34   |
| 2023                 | First Time        | 82% | 79%  | 68%   | 85%  | 86%  | 85%   | 76%  | 74%  | 75%  | 86%        | 73%  | 86%  |
| Managing             | First Time Takers | 22  | 19   | 25    | 20   | 22   | 13    | 17   | 19   | 16   | 14         | 11   | 22   |
| Broker               | Repeat            | 50% | 64%  | 70%   | 100% | 100% | 90%   | 80%  | 82%  | 50%  | 55%        | 86%  | 71%  |
| State                | Repeat Takers     | 6   | 11   | 10    | 6    | 2    | 10    | 5    | 11   | 4    | 11         | 7    | 7    |
| Managing             | First Time        | 57% | 100% | 94%   | 55%  | 83%  | 100%  | 70%  | 57%  | 75%  | 100%       | 100% | 25%  |
| Broker               | First Time Takers | 7   | 3    | 16    | 11   | 6    | 3     | 10   | 7    | 8    | 2          | 2    | 4    |
| Reciprocity          | Repeat            | 0%  | 0%   | 50%   | 0%   | 50%  | 0%    | 100% | 50%  | 100% | 0%         | 50%  | 0%   |
| Exam                 | Repeat Takers     | 0   | 0    | 2     | 2    | 2    | 0     | 1    | 2    | 1    | 0          | 2    | 2    |
|                      |                   |     |      |       |      |      |       |      |      |      |            |      |      |
|                      | First Time        | 47% | 40%  | 44%   | 47%  | 43%  | 42%   | 41%  | 46%  | 45%  | 46%        | 51%  | 48%  |
| 2023 Broker          | First Time Takers | 522 | 502  | 581   | 573  | 582  | 524   | 464  | 486  | 430  | 413        | 383  | 398  |
| National             | Repeat            | 32% | 29%  | 33%   | 30%  | 30%  | 29%   | 31%  | 29%  | 31%  | 38%        | 41%  | 35%  |
|                      | Repeat Takers     | 388 | 491  | 580   | 555  | 520  | 536   | 481  | 487  | 436  | 447        | 403  | 392  |
|                      | First Time        | 60% | 55%  | 57%   | 56%  | 58%  | 53%   | 54%  | 59%  | 57%  | 59%        | 58%  | 55%  |
| 2023 Broker          | First Time Takers | 361 | 351  | 426   | 374  | 391  | 344   | 280  | 317  | 275  | 248        | 255  | 271  |
| State                | Repeat            | 47% | 43%  | 47%   | 52%  | 45%  | 41%   | 47%  | 47%  | 47%  | 50%        | 48%  | 49%  |
|                      | Repeat Takers     | 223 | 271  | 285   | 292  | 271  | 286   | 251  | 249  | 244  | 269        | 223  | 231  |
| Broker               | First Time        | 81% | 74%  | 63%   | 75%  | 71%  | 79%   | 72%  | 71%  | 75%  | 75%        | 48%  | 65%  |
| Reciprocity          | First Time Takers | 31  | 27   | 41    | 36   | 28   | 29    | 39   | 28   | 32   | 19         | 21   | 20   |
| Exam                 | Repeat            | 19% | 38%  | 50%   | 75%  | 80%  | 44%   | 50%  | 50%  | 63%  | 47%        | 42%  | 67%  |
| EXAIII               | Repeat Takers     | 16  | 8    | 10    | 16   | 5    | 9     | 8    | 14   | 8    | 15         | 12   | 3    |
|                      |                   |     |      |       |      |      |       |      |      |      |            |      |      |
|                      | First Time        | 48% | 58%  | 50%   | 56%  | 56%  | 65%   | 49%  | 50%  | 47%  | 53%        | 50%  | 62%  |
| Leasing Agent        | First Time Takers | 60  | 76   | 102   | 78   | 73   | 94    | 72   | 74   | 59   | 64         | 74   | 60   |
| National             | Repeat            | 26% | 60%  | 47%   | 44%  | 43%  | 36%   | 52%  | 43%  | 58%  | 44%        | 44%  | 35%  |
|                      | Repeat Takers     | 61  | 55   | 62    | 54   | 57   | 47    | 50   | 63   | 38   | 52         | 57   | 46   |
|                      |                   |     |      |       |      |      |       |      |      |      |            |      |      |
|                      | First Time        | 40% | 25%  | 29%   | 100% | 33%  | 0%    | 25%  | 100% | 40%  | 60%        | 50%  | 0%   |
| RE Instructors       | First Time Takers | 5   | 4    | 7     | 1    | 3    | 2     | 8    | 1    | 5    | 5          | 3    | 0    |
| National             | Repeat            | 50% | 50%  | 33%   | 60%  | 100% | 0%    | 29%  | 0%   | 33%  | 33%        | 60%  | 100% |
|                      | Repeat Takers     | 5   | 2    | 9     | 5    | 1    | 0     | 7    | 3    | 3    | 9          | 5    | 1    |
|                      | First Time        | 67% | 75%  | 83%   | 100% | 0%   | 100%  | 100% | 100% | 67%  | 80%        | 100% | 0%   |
| RE Instructors State | First Time Takers | 3   | 4    | 6     | 1    | 2    | 1     | 3    | 1    | 3    | 5          | 3    | 0    |
|                      | Repeat            | 0%  | 100% | 0%    | 0%   | 0%   | 50%   | 0%   | 50%  | 0%   | 33%        | 0%   | 0%   |
|                      | Repeat Takers     | 0   | 1    | 0     | 0    | 0    | 2     | 0    | 2    | 0    | 3          | 2    | 0    |

#### 2022 Real Estate Examination Pass Rates - Pass Rate

|                           |                   | JA   |      | MA   | 2/ p2 | MA   | Jur  |      | N <sub>I</sub> |      | / ś | . / <sub>N</sub> Ô |     |
|---------------------------|-------------------|------|------|------|-------|------|------|------|----------------|------|-----|--------------------|-----|
| 2022 Managing             | First Time        | 13%  | 5%   | 22%  | 32%   | 19%  | 14%  | 27%  | 17%            | 14%  | 28% | 21%                | 15% |
| Broker                    | Repeat            | 26%  | 33%  | 28%  | 22%   | 23%  | 18%  | 19%  | 41%            | 22%  | 22% | 37%                | 22% |
| National                  | Total Test Takers | 88   | 86   | 121  | 136   | 50   | 59   | 70   | 67             | 65   | 71  | 64                 | 72  |
| 2022 Managing             | First Time        | 86%  | 69%  | 76%  | 88%   | 93%  | 79%  | 71%  | 74%            | 88%  | 91% | 76%                | 86% |
| Broker                    | Repeat            | 80%  | 67%  | 89%  | 67%   | 100% | 50%  | 60%  | 33%            | 100% | 17% | 60%                | 50% |
| State                     | Total Test Takers | 47   | 45   | 73   | 73    | 29   | 30   | 32   | 39             | 31   | 37  | 33                 | 29  |
| Managing Broker           | First Time        | 60%  | 82%  | 50%  | 100%  | 0%   | 67%  | 100% | 0%             | 50%  | 67% | 100%               | 83% |
| Reciprocity Exam          | Repeat            | 0%   | 100% | 0%   | 0%    | 0%   | 0%   | 0%   | 0%             | 0%   | 0%  | 0%                 | 0%  |
| Accipiocity Exam          | Total Test Takers | 5    | 12   | 8    | 5     | 4    | 4    | 2    | 2              | 5    | 7   | 6                  | 6   |
|                           |                   |      |      |      |       |      |      |      |                |      |     |                    |     |
| 0000 D. J                 | First Time        | 46%  | 42%  | 44%  | 45%   | 43%  | 42%  | 42%  | 46%            | 42%  | 44% | 43%                | 42% |
| 2022 Broker<br>National   | Repeat            | 35%  | 44%  | 33%  | 29%   | 33%  | 29%  | 30%  | 26%            | 26%  | 30% | 34%                | 33% |
| . racional                | Total Test Takers | 1026 | 1127 | 1386 | 1357  | 1186 | 1106 | 1058 | 1069           | 989  | 900 | 889                | 963 |
| Broker                    | First Time        | 52%  | 55%  | 59%  | 59%   | 57%  | 54%  | 56%  | 59%            | 50%  | 61% | 56%                | 57% |
| State                     | Repeat            | 47%  | 44%  | 48%  | 45%   | 41%  | 40%  | 43%  | 41%            | 38%  | 39% | 47%                | 41% |
| J.L.I.O                   | Total Test Takers | 853  | 962  | 1156 | 1126  | 988  | 946  | 876  | 897            | 860  | 747 | 750                | 829 |
| Broker                    | First Time        | 38%  | 58%  | 64%  | 64%   | 66%  | 75%  | 38%  | 67%            | 85%  | 68% | 63%                | 57% |
| Reciprocity               | Repeat            | 13%  | 44%  | 33%  | 50%   | 30%  | 25%  | 50%  | 50%            | 50%  | 50% | 45%                | 43% |
| Exam                      | Total Test Takers | 65   | 69   | 85   | 90    | 72   | 48   | 31   | 59             | 32   | 27  | 35                 | 42  |
|                           |                   |      |      |      |       |      |      |      |                |      |     |                    |     |
| Loosing Agent             | First Time        | 52%  | 58%  | 47%  | 42%   | 48%  | 45%  | 42%  | 41%            | 56%  | 49% | 53%                | 47% |
| Leasing Agent<br>National | Repeat            | 44%  | 56%  | 48%  | 34%   | 45%  | 50%  | 35%  | 56%            | 51%  | 35% | 40%                | 50% |
|                           | Total Test Takers | 140  | 131  | 134  | 121   | 125  | 116  | 132  | 142            | 144  | 148 | 132                | 130 |