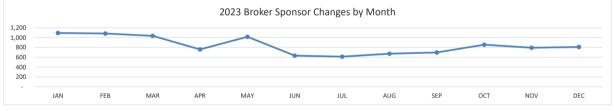

#### **BROKER 2023**

|                   |       |   |        |        |       | DIVOINE  | 2020   |   |        |        |                                       |                  |                  |        |   |
|-------------------|-------|---|--------|--------|-------|----------|--------|---|--------|--------|---------------------------------------|------------------|------------------|--------|---|
|                   | JAN   |   | 4ED    | MAP    | APR   | Max      | JUP    | / | JUV /  | MC     | \ \ \ \ \ \ \ \ \ \ \ \ \ \ \ \ \ \ \ | / <sub>o</sub> ć | V <sub>O</sub> M | JEC ,  | 7 |
| INITIAL LIC.      | 33    | 2 | 330    | 529    | 291   | 408      | 449    |   | 290    | 413    | 313                                   | 348              | 308              | 268    | i |
| RENEWALS          | 6:    | 3 | 94     | 92     | 68    | 65       | 38     |   | 39     | 28     | 26                                    | 27               | 33               | 19     | ı |
| SPONSOR CHG.      | 1,09  | 3 | 1,083  | 1,035  | 759   | 1,016    | 633    |   | 612    | 673    | 697                                   | 855              | 793              | 808    | i |
| 2023 TOTAL ACTIVE | 55,55 | 1 | 55,885 | 56,478 | 56,86 | 6 57,31° | 57,725 | 5 | 57,999 | 58,383 | 58,682                                | 59,061           | 59,344           | 59,595 | i |