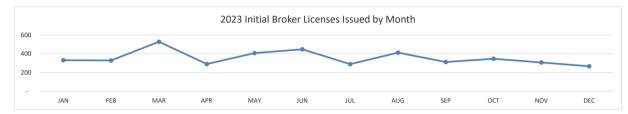

#### **BROKER 2023**

|                   |       |   |        |        |       | DIVOINE  | 2020   |   |        |        |                                       |                  |                  |        |   |
|-------------------|-------|---|--------|--------|-------|----------|--------|---|--------|--------|---------------------------------------|------------------|------------------|--------|---|
|                   | JAN   |   | 4ED    | MAP    | APR   | Max      | JUP    | / | JUV /  | MC     | \ \ \ \ \ \ \ \ \ \ \ \ \ \ \ \ \ \ \ | / <sub>o</sub> ć | V <sub>O</sub> M | JEC ,  | 7 |
| INITIAL LIC.      | 33    | 2 | 330    | 529    | 291   | 408      | 449    |   | 290    | 413    | 313                                   | 348              | 308              | 268    | i |
| RENEWALS          | 6:    | 3 | 94     | 92     | 68    | 65       | 38     |   | 39     | 28     | 26                                    | 27               | 33               | 19     | ı |
| SPONSOR CHG.      | 1,09  | 3 | 1,083  | 1,035  | 759   | 1,016    | 633    |   | 612    | 673    | 697                                   | 855              | 793              | 808    | i |
| 2023 TOTAL ACTIVE | 55,55 | 1 | 55,885 | 56,478 | 56,86 | 6 57,31° | 57,725 | 5 | 57,999 | 58,383 | 58,682                                | 59,061           | 59,344           | 59,595 | i |