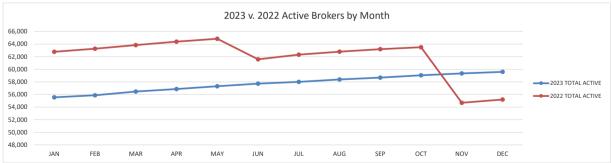

#### **BROKER 2023**

|                   |       |   |        |        |       | DIVOINE  | 2020   |   |        |        |                                       |                  |                  |        |   |
|-------------------|-------|---|--------|--------|-------|----------|--------|---|--------|--------|---------------------------------------|------------------|------------------|--------|---|
|                   | JAN   |   | 4ED    | MAP    | APR   | Max      | JUP    | / | JUV /  | MC     | \ \ \ \ \ \ \ \ \ \ \ \ \ \ \ \ \ \ \ | / <sub>o</sub> ć | V <sub>O</sub> M | JEC ,  | 7 |
| INITIAL LIC.      | 33    | 2 | 330    | 529    | 291   | 408      | 449    |   | 290    | 413    | 313                                   | 348              | 308              | 268    | i |
| RENEWALS          | 6:    | 3 | 94     | 92     | 68    | 65       | 38     |   | 39     | 28     | 26                                    | 27               | 33               | 19     | ı |
| SPONSOR CHG.      | 1,09  | 3 | 1,083  | 1,035  | 759   | 1,016    | 633    |   | 612    | 673    | 697                                   | 855              | 793              | 808    | i |
| 2023 TOTAL ACTIVE | 55,55 | 1 | 55,885 | 56,478 | 56,86 | 6 57,31° | 57,725 | 5 | 57,999 | 58,383 | 58,682                                | 59,061           | 59,344           | 59,595 | i |

#### **BROKER 2022**

|                   | JAN   | / th    | MAR     | APP      | MAY    | Ju <sup>p4</sup> | \      | AUC    |        | / oct  | <sup>k</sup> 0 <sup>k</sup> | \ \dip{\chi_c} / |
|-------------------|-------|---------|---------|----------|--------|------------------|--------|--------|--------|--------|-----------------------------|------------------|
| INITIAL LIC.      | 429   | 53      | 2 594   | 494      | 432    | 498              | 416    | 494    | 314    | 291    | 314                         | 367              |
| RENEWALS          | 22    | 7,79    | 7 8,430 | 25,952   | 5,302  | 707              | 328    | 186    | 98     | 105    | 72                          | 103              |
| SPONSOR CHG.      | 833   | 63      | 9 768   | 770      | 588    | 648              | 497    | 593    | 759    | 799    | 693                         | 814              |
| 2022 TOTAL ACTIVE | 62,79 | 0 63,27 | 63,85   | 5 64,397 | 64,852 | 61,597           | 62,333 | 62,802 | 63,202 | 63,516 | 54,688                      | 55,205           |