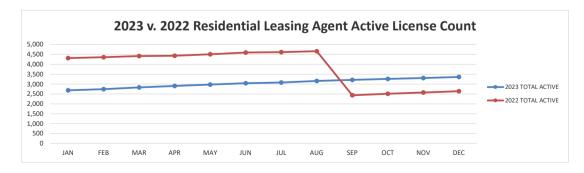

#### **RESIDENTIAL LEASING AGENT 2023**

|                   | JAN   | / <sub>4</sub> \$ | MAR   | p.g.P. | MAY   | JUP   | JUL.  | AUC   | g\$   | / oct | NO4   | \\ \\ \\ \\ \\ \\ \\ \\ \\ \\ \\ \\ \\ |
|-------------------|-------|-------------------|-------|--------|-------|-------|-------|-------|-------|-------|-------|----------------------------------------|
| INITIAL LIC.      | 46    | 54                | 83    | 53     | 65    | 68    | 50    | 61    | 50    | 44    | 50    | 45                                     |
| RENEWALS          | 24    | 15                | 18    | 13     | 16    | 14    | 11    | 14    | 10    | 8     | 5     | 6                                      |
| SPONSOR CHG.      | 32    | 36                | 58    | 46     | 42    | 36    | 37    | 24    | 33    | 28    | 33    | 30                                     |
| 2023 TOTAL ACTIVE | 2,686 | 2,744             | 2,833 | 2,906  | 2,975 | 3,043 | 3,081 | 3,161 | 3,212 | 3,262 | 3,306 | 3,360                                  |

#### **RESIDENTIAL LEASING AGENT 2022**

|                   | JAŽ   |       | MAG   | NO.   | na <sup>r</sup> | JUN   | \     | , pulo | , gg  | / oct | MON NOW | \&\ \ |
|-------------------|-------|-------|-------|-------|-----------------|-------|-------|--------|-------|-------|---------|-------|
| INITIAL LIC.      | 68    | 62    | 72    | 14    | 73              | 86    | 47    | 52     | 58    | 49    | 54      | 36    |
| RENEWALS          | 3     | 7     | 6     | 213   | 227             | 406   | 963   | 255    | 39    | 31    | 19      | 13    |
| SPONSOR CHG.      | 46    | 39    | 48    | 29    | 38              | 37    | 37    | 28     | 43    | 28    | 31      | 41    |
| 2022 TOTAL ACTIVE | 4,314 | 4,361 | 4,419 | 4,432 | 4,509           | 4,594 | 4,615 | 4,662  | 2,436 | 2,510 | 2,576   | 2,640 |