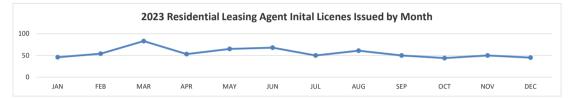

#### **RESIDENTIAL LEASING AGENT 2023**

|                   | JAN   | / <sub>4</sub> \$ | MAR   | p.g.P. | MAY   | JUP   | JUL.  | AUC   | g\$   | / oct | NO4   | \\ \\ \\ \\ \\ \\ \\ \\ \\ \\ \\ \\ \\ |
|-------------------|-------|-------------------|-------|--------|-------|-------|-------|-------|-------|-------|-------|----------------------------------------|
| INITIAL LIC.      | 46    | 54                | 83    | 53     | 65    | 68    | 50    | 61    | 50    | 44    | 50    | 45                                     |
| RENEWALS          | 24    | 15                | 18    | 13     | 16    | 14    | 11    | 14    | 10    | 8     | 5     | 6                                      |
| SPONSOR CHG.      | 32    | 36                | 58    | 46     | 42    | 36    | 37    | 24    | 33    | 28    | 33    | 30                                     |
| 2023 TOTAL ACTIVE | 2,686 | 2,744             | 2,833 | 2,906  | 2,975 | 3,043 | 3,081 | 3,161 | 3,212 | 3,262 | 3,306 | 3,360                                  |