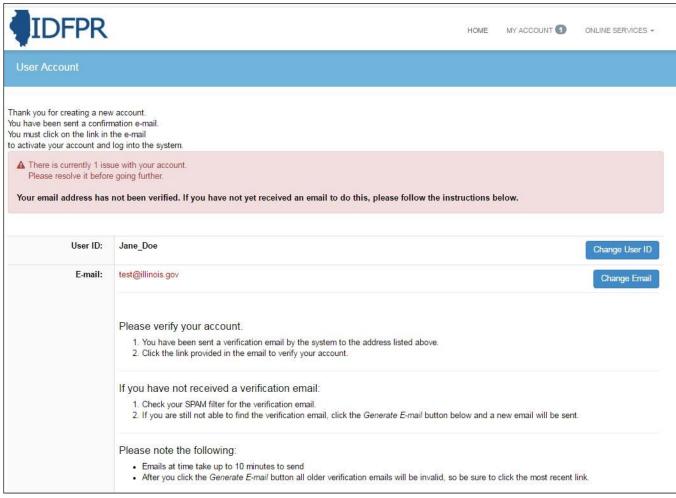

# Verifying Your Account

7. After you create an account, the system will direct you to the page below and send you an email to the address you provided. Close the browser window and check your email. Follow the instructions provided in the email and click on the link in the email to verify your address.