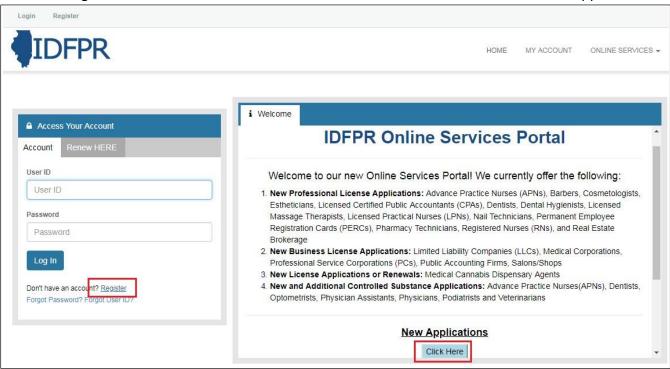

- 1. Access the Online Services Portal at: https://ilesonline.idfpr.illinois.gov/DFPR/Default.aspx
- 2. Select "Register" from "Access Your Account" section or select 'Click Here' under new applications