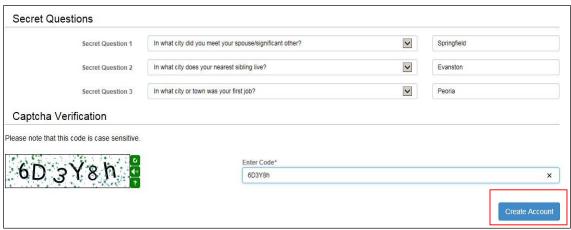

# Registering a New Account

- 4. Create a user ID, enter your personal email address, and password. A pop-up menu will assist you in creating a complex password.
- 5. Enter your personal information and your public/mailing address. Select 3 secret questions and provide answers and enter the letters/number found in the CAPTCHA.
- 6. Select "Create Account" after all of the required fields have been completed.