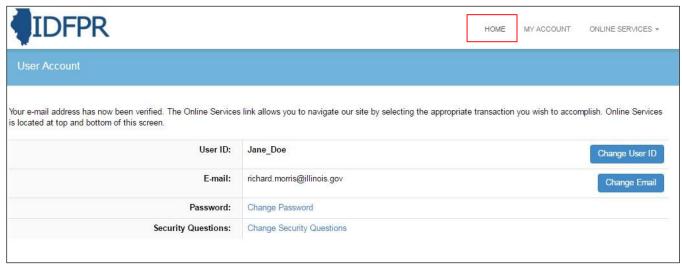

# Accessing your Account

8. After verifying your account you will be directed to the following page. Click 'Home' to Enter the Online Services Portal Dashboard.