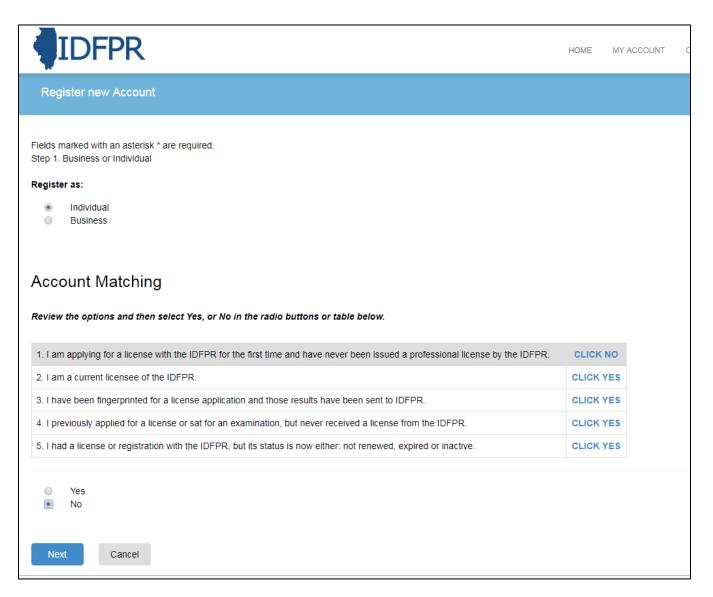

# **Account Matching**

3. For the next page below, select 'No' and click 'Next.' If you are a **previous applicant or existing licensee**, please refer to the account creation guide for returning applicants in the online portal.