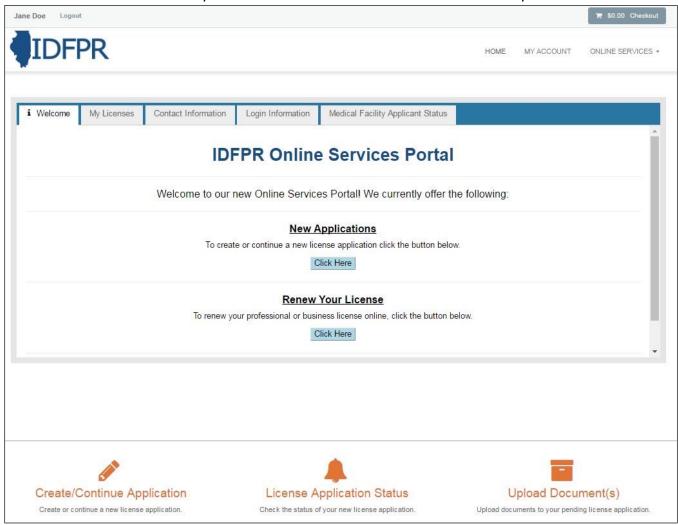

### Portal Dashboard

9. You will now have access to you Online Services Portal Dashboard for a variety of license activities: