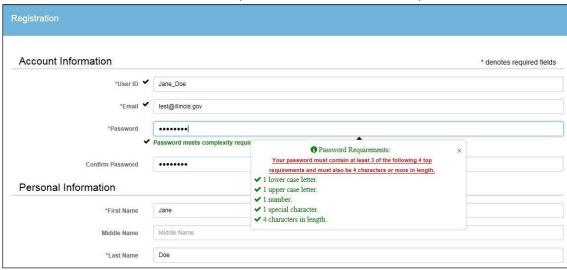

# Registering a New Account

- 4. Create a user ID, enter your personal email address, and password. A pop-up menu will assist you in creating a complex password.
- 5. Enter your personal information and your public/mailing address. Select 3 secret questions and provide answers and enter the letters/number found in the CAPTCHA.
- 6. Select "Create Account" after all of the required fields have been completed.