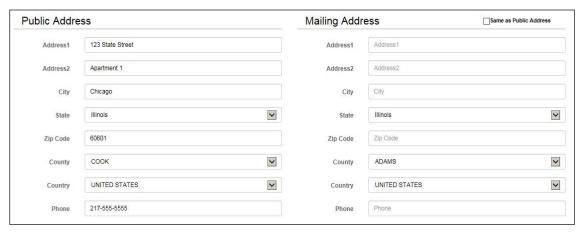

# Registering a New Account

- 4. Create a user ID, enter your personal email address, and password. A pop-up menu will assist you in creating a complex password.
- 5. Enter your personal information and your public/mailing address. Select 3 secret questions and provide answers and enter the letters/number found in the CAPTCHA.
- 6. Select "Create Account" after all of the required fields have been completed.