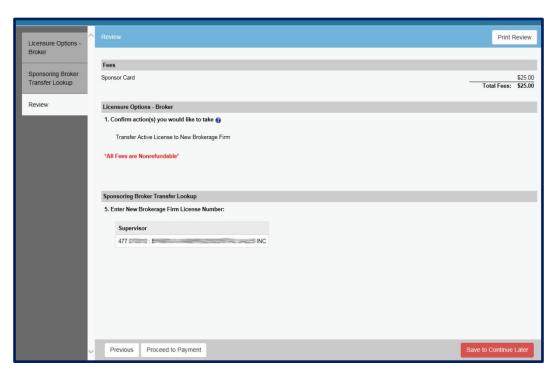

# Step 7: Review Transaction

#### Final review of Sponsoring Broker and Fee

Click "Proceed to Payment" to continue

Step 8: Pay Invoice and Submit Transfer Request

Enter payment details then click "Pay Invoice" to submit the request.