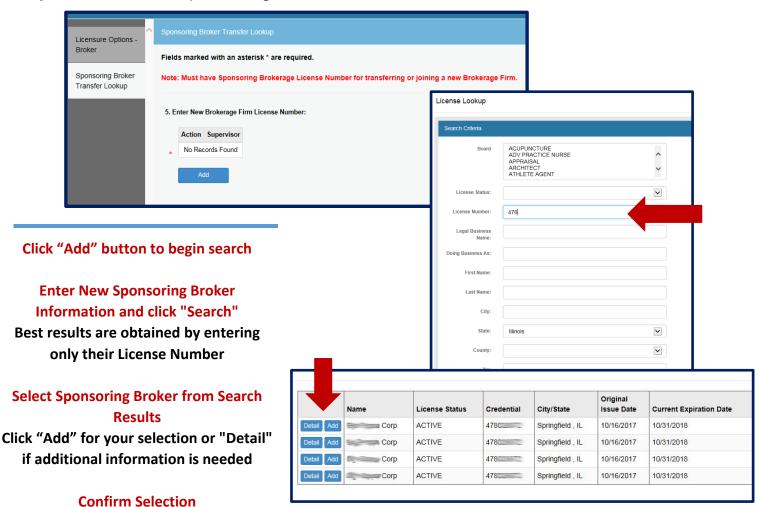

## Step 6: Select New Sponsoring Broker

Action Icons are available if deleting or editing is required

#### **Finalize the Selection**

Click "Next" to move to the Transaction Review Screen