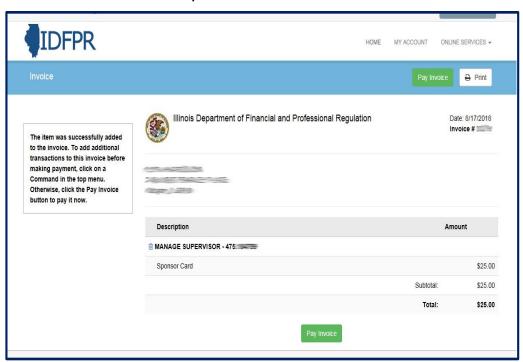

#### Final review of Sponsoring Broker and Fee

Click "Proceed to Payment" to continue

Step 8: Pay Invoice and Submit Transfer Request

Enter payment details then click "Pay Invoice" to submit the request.

Note: Once submitted, transfer requests must be approved by the new Sponsoring Broker within 7 calendar days, or the request will expire and the transfer fee forfeited.

\$25 Non- Refundable Fee for each Transfer – Credit Card or eCheck – convenience fees may apply. Once transfer request is submitted, you will see a receipt screen and an email confirmation from IDFPR will be sent to you.