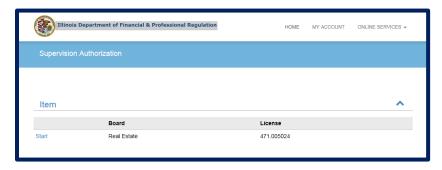

#### Step 4: Begin (or Continue) a Transfer to a new Brokerage

To begin click the "Start" link.

Note: If you have any in-progress transactions they will appear on this screen. Click "continue" to resume or "delete" to start over.