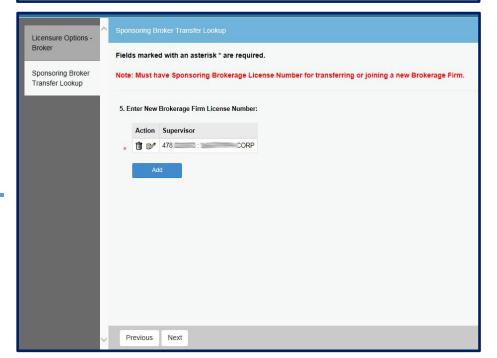

## Step 6: Select New Sponsoring Broker

Action Icons are available if deleting or editing is required

#### **Finalize the Selection**

Click "Next" to move to the Transaction Review Screen