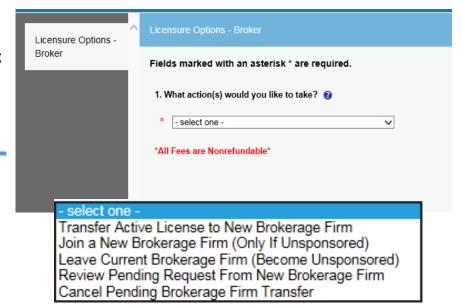

Step 5: Select "Transfer Active License to New Brokerage Firm" from the drop-down menu